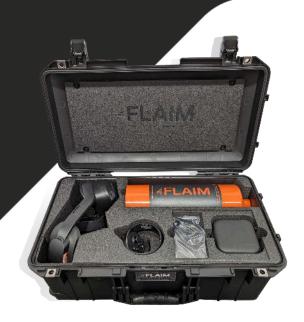

### In the box

- Ruggedized roller case
- VIVE Focus 3 headset
- HDMI wireless display adapter
- Multi-country AC adapters and cables
- FLAIM extinguisher bottle
- Extinguisher trigger assembly
- Spare headset magnetic face and rear cushion
- Spare headset battery