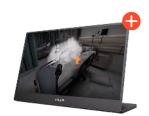

# Equip trainers with the audiovisual expansion

The optional 15.6" monitor offers an advanced learning solution, helping trainers and students see what the trainee is experiencing in real-time.

Included: