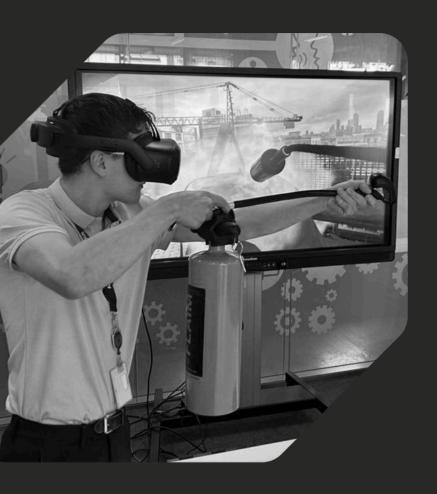

## Real-life fire extinguisher training

The VR headset and fire extinguisher prepares your team to combat fire scenarios prone to your workplace with the most life-like training.

### Simple set up and operation

Be up and running quickly with a minimal-step setup process and intuitive quick start guide, helping you get up and running in minutes.