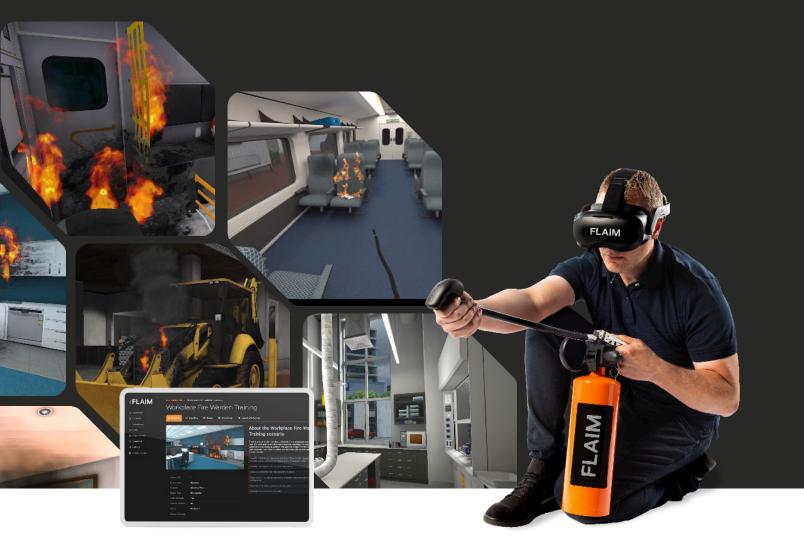

## Real-life fire extinguisher training

The VR headset and fire extinguisher prepares your team to combat fire scenarios prone to your workplace with the most life-like training.

# Feels-real fire safety training tailored to your organization.

We've developed a comprehensive library of training material of over 70 scenarios to support your organization's requirements.

- Apply immersive learning to your training program
- Build your own training modules
- Deliver relevant playlists straight to the trainee

# Simplifying fire safety training compliance

FLAIM Capture, our cloud-based Learning Performance and Analytics Platform, securely records and reports on FLAIM training data. It facilitates performance measurement against learner outcomes and enables customization of the FLAIM experience by empowering organizations to tailor training scenarios to their specific needs.