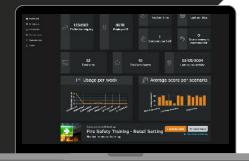

# Simplifying fire safety training compliance

FLAIM Capture, our cloud-based Learning Performance and Analytics Platform, securely records and reports on FLAIM training data. It facilitates performance measurement against learner outcomes and enables customization of the FLAIM experience by empowering organizations to tailor training scenarios to their specific needs.